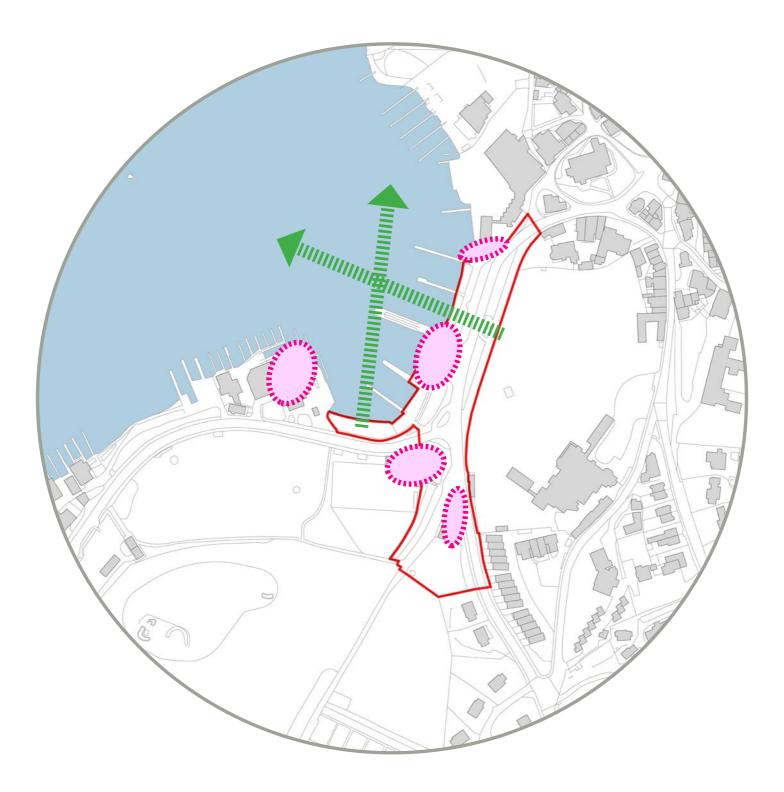

### **SITE ANALYSIS**







### **ENVIRONMENTAL DESIGNATIONS**







### **KEY VIEWS**





Key views



Obstructions to views



### **MICROCLIMATE**





Direction of sun



Prevailing wind



### **EXISTING VEGETATION**





Existing green space



Existing mature trees (approx only)



#### **TOPOGRAPHY AND LEVEL CHANGE**





### **TOURIST HOT SPOTS**





Popular tourist destinations and services



#### **PEDESTRIAN MOVEMENT**





Key Pedestrian Routes



Existing controlled traffic crossings



Desire lines to be addressed



#### **PUBLIC BUS MOVEMENT**





### **COACH MOVEMENT**





Leisure coach movements



Leisure coach park



Leisure coach drop off point



### **TAXI MOVEMENT**





### **CYCLE MOVEMENT**





National Cycle Network Route 6 (London to Threlkeld)



Informal Cycle Routes: with road markings



Informal Cycle Routes

### **SERVICE VEHICLE MOV