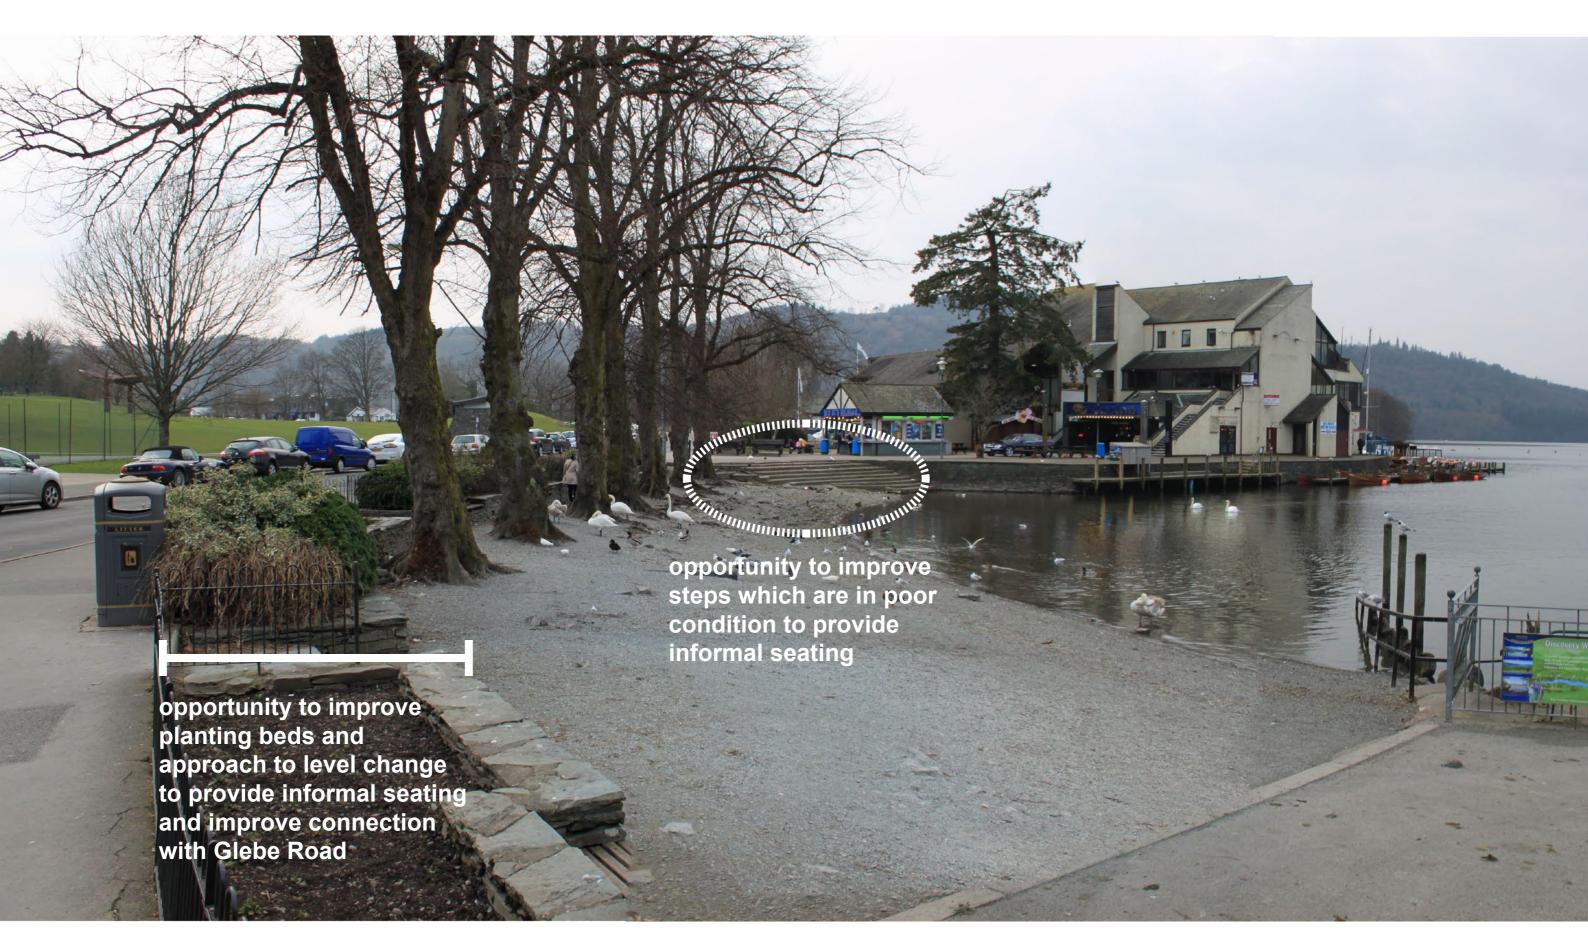

#### **TOPOGRAPHY AND LEVEL CHANGE**

#### **PEDESTRIAN MOVEMENT**

Key Pedestrian Routes

Existing controlled traffic crossings

Desire lines to be addressed