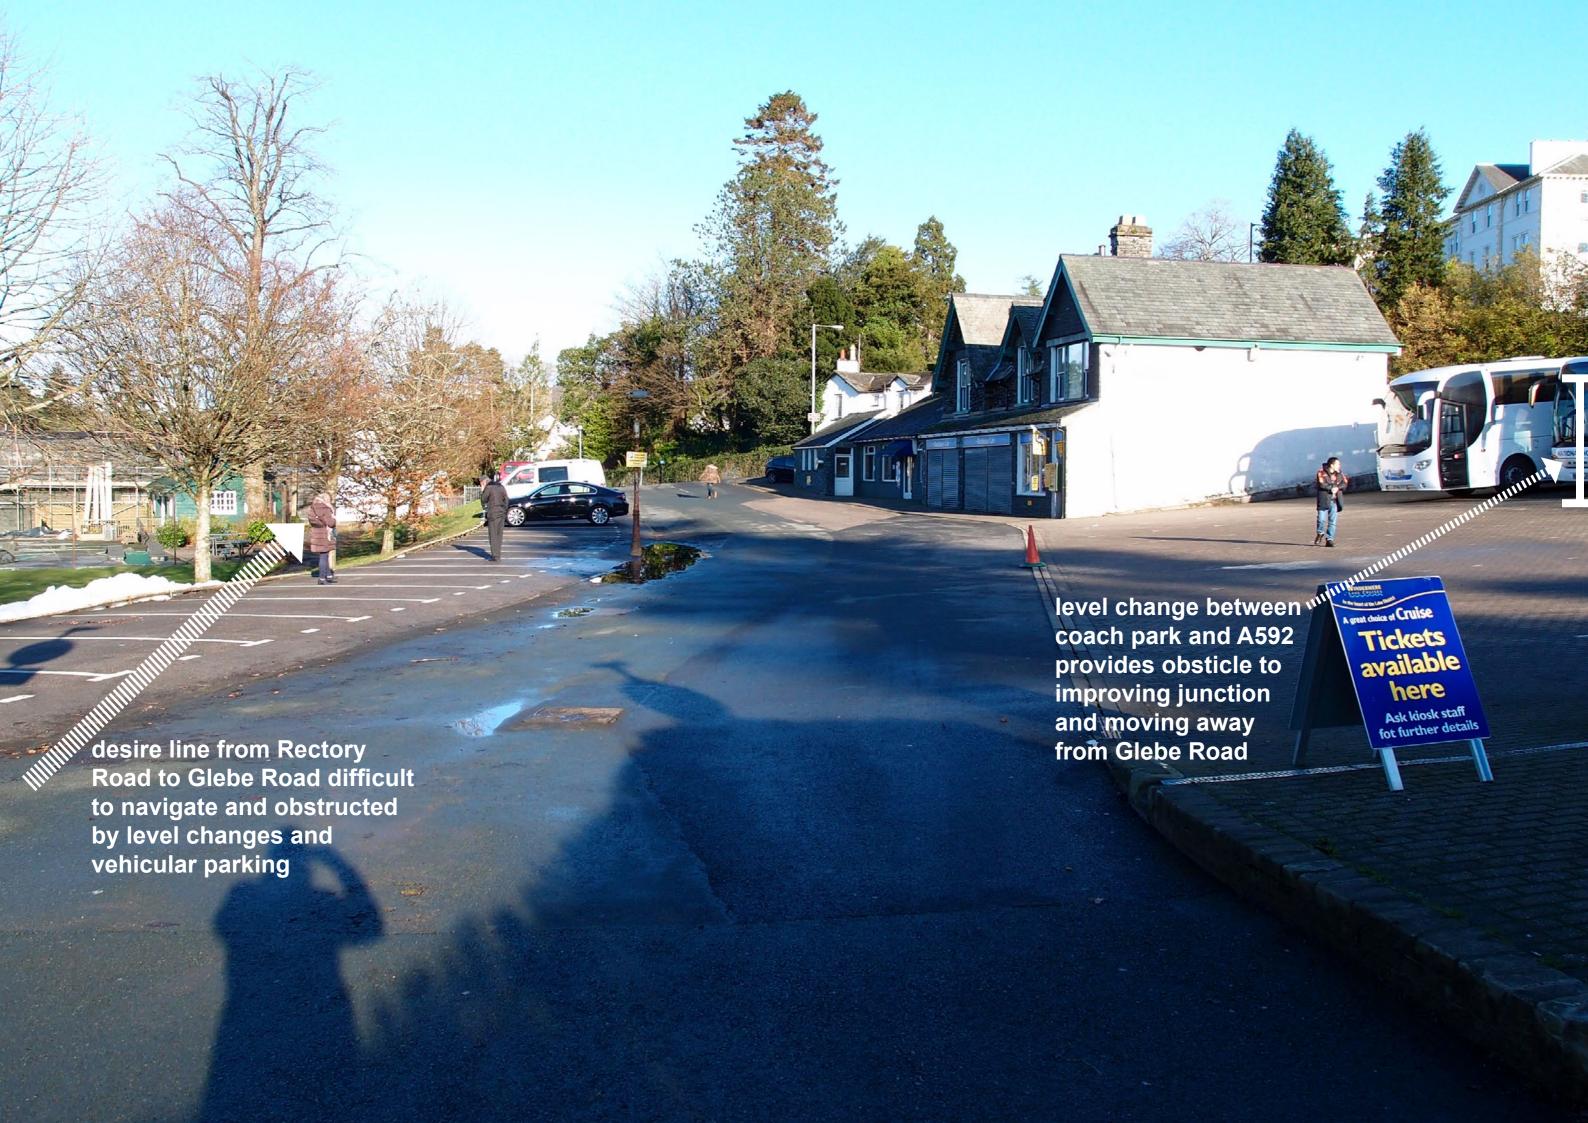

#### **PEDESTRIAN MOVEMENT**

Key Pedestrian Routes

Existing controlled traffic crossings

Desire lines to be addressed

### **COACH MOVEMENT**

Leisure coach movements

Leisure coach park

Leisure coach drop off point