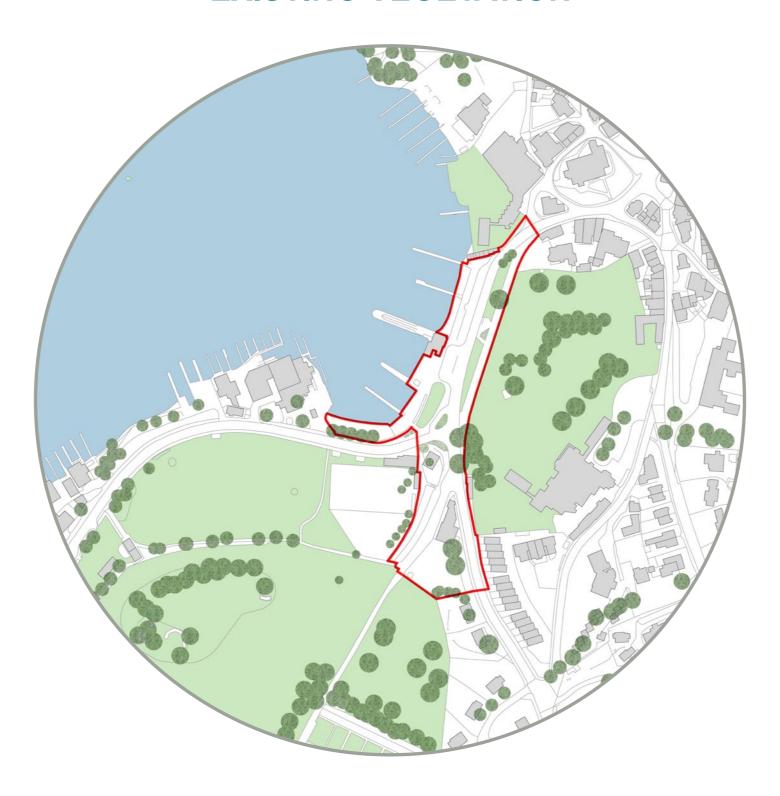

### **EXISTING VEGETATION**

Existing green space

Existing mature trees (approx only)