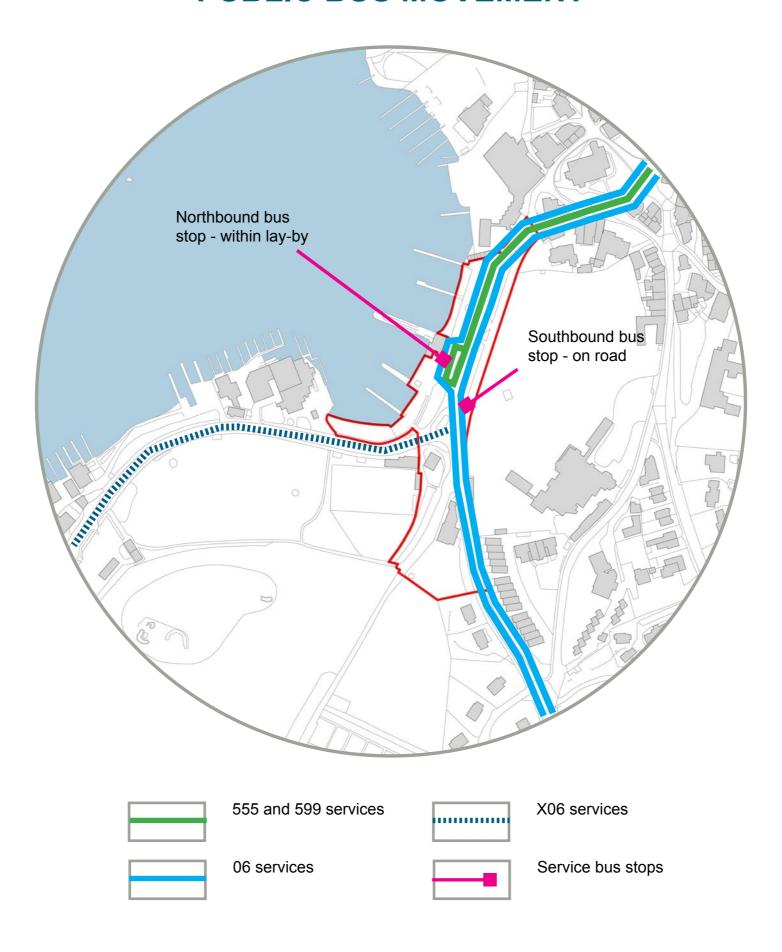

### **SITE ANALYSIS**







### **ENVIRONMENTAL DESIGNATIONS**







### **KEY VIEWS**





Key views



Obstructions to views



### **MICROCLIMATE**





Direction of sun



Prevailing wind



### **EXISTING VEGETATION**





Existing green space



Existing mature trees (approx only)



#### **TOPOGRAPHY AND LEVEL CHANGE**





### **TOURIST HOT SPOTS**





Popular tourist destinations and services



#### **PEDESTRIAN MOVEMENT**





Key Pedestrian Routes



Existing controlled traffic crossings



Desire lines to be addressed



#### **PUBLIC BUS MOVEMENT**





### **COACH MOVEMENT**





Leisure coach movements



Leisure coach park



Leisure coach drop off point



### **TAXI MOVEMENT**





### **CYCLE MOVEMENT**





National Cycle Network Route 6 (London to Threlkeld)



Informal Cycle Routes: with road markings



Informal Cycle Routes

### **SERVICE VEHICLE MOVEMENT**





Service vehicle movements



























## PROPOSED MATERIALS PALETTE





### PROPOSED MATERIALS PALETTE



















### PROPOSED MATERIALS PALETTE













### YOUR THOUGHTS?



- AESTHETICS
- FORM
- FUNCTION
- MICROCLIMATES
- PROBLEM AREAS
- ACCESS FOR ALL
- SAFETY
- VIEWS
- MAINTENANCE
- OTHER?