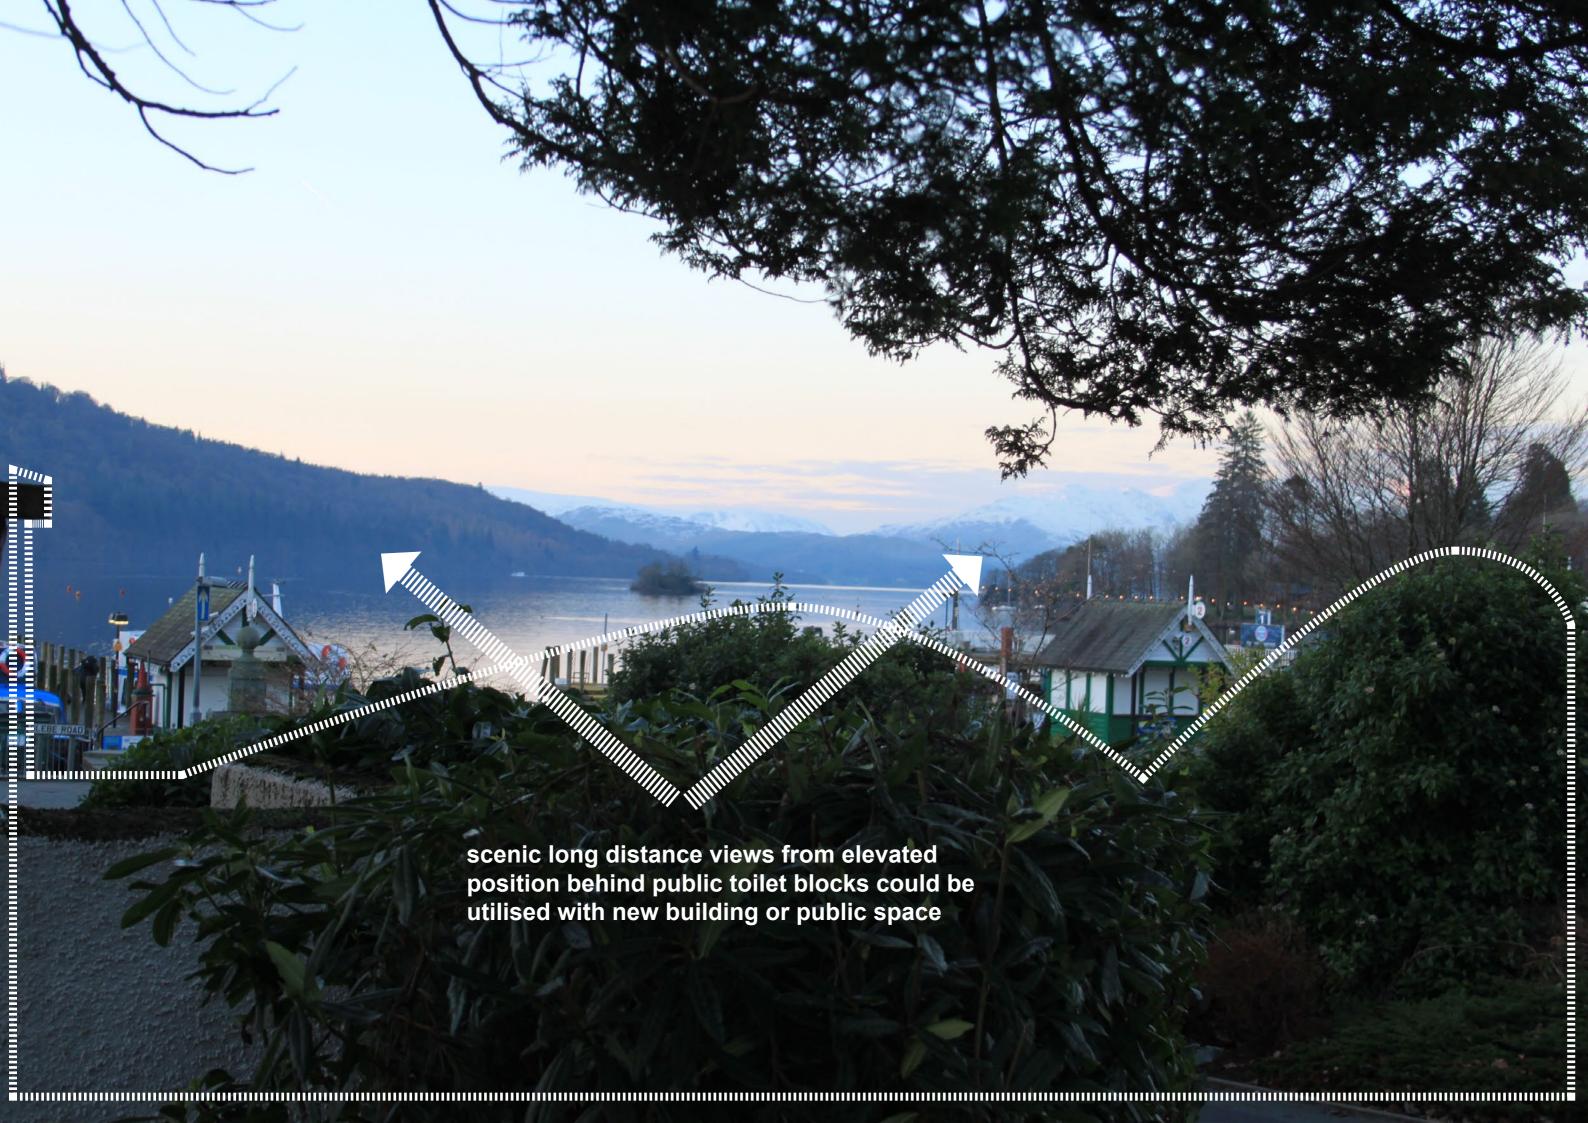

**





Direction of sun



Prevailing wind



### **EXISTING VEGETATION**





Existing green space



Existing mature trees (approx only)



#### **TOPOGRAPHY AND LEVEL CHANGE**





### **TOURIST HOT SPOTS**





Popular tourist destinations and services



#### **PEDESTRIAN MOVEMENT**





Key Pedestrian Routes



Existing controlled traffic crossings



Desire lines to be addressed



#### **PUBLIC BUS MOVEMENT**





### **COACH MOVEMENT**





Leisure coach movements



Leisure coach park



Leisure coach drop off point



### **TAXI MOVEMENT**





### **CYCLE MOVEMENT**





National Cycle Network Route 6 (London to Threlkeld)



Informal Cycle Routes: with road markings



Informal Cycle Routes

### **SERVICE VEHICLE MOVEMENT**





Service vehicle movements



























## PROPOSED MATERIALS PALETTE





### PROPOSED MATERIALS PALETTE



















### PROPOSED MATERIALS PALETTE













### YOUR THOUGHTS?



- AESTHETICS
- FORM
- FUNCTION
- MICROCLIMATES
- PROBLEM AREAS
- ACCESS FOR ALL
- SAFETY
- VIEWS
- MAINTENANCE
- OTHER?