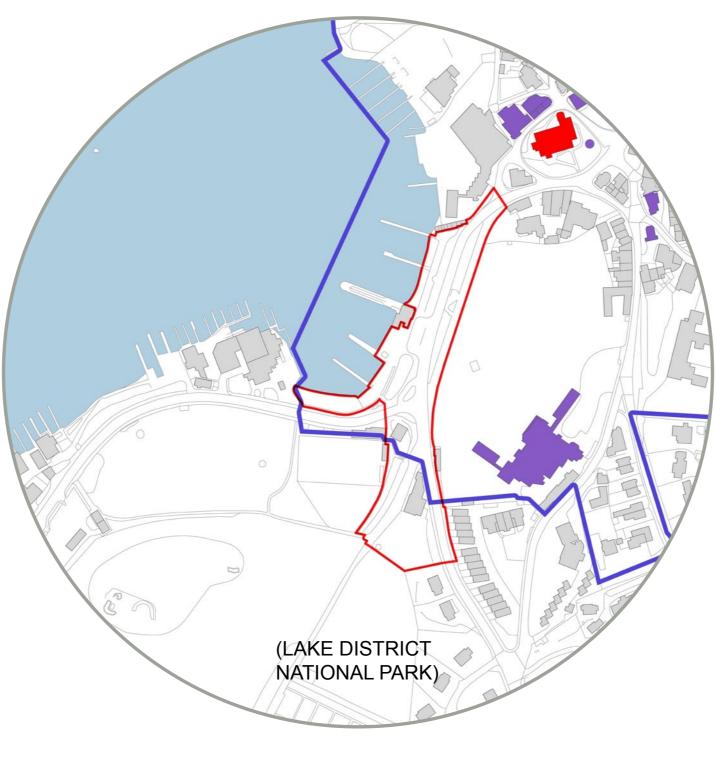

### **SITE ANALYSIS**







### **ENVIRONMENTAL DESIGNATIONS**







### **KEY VIEWS**





Key views



Obstructions to views



### **MICROCLIMATE**





Direction of sun



Prevailing wind



### **EXISTING VEGETATION**





Existing green space



Existing mature trees (approx only)



#### **TOPOGRAPHY AND LEVEL CHANGE**





### **TOURIST HOT SPOTS**





Popular tourist destinations and services



#### **PEDESTRIAN MOVEMENT**





Key Pedestrian Routes



Existing controlled traffic crossings



Desire lines to be addressed



#### **PUBLIC BUS MOVEMENT**





### **COACH MOVEMENT**





Leisure coach movements



Leisure coach park



Leisure coach drop off point



### **TAXI MOVEMENT**





### **CYCLE MOVEMENT**





National Cycle Network Route 6 (London to Threlkeld)



Informal Cycle Routes: with road markings



Informal Cycle Routes