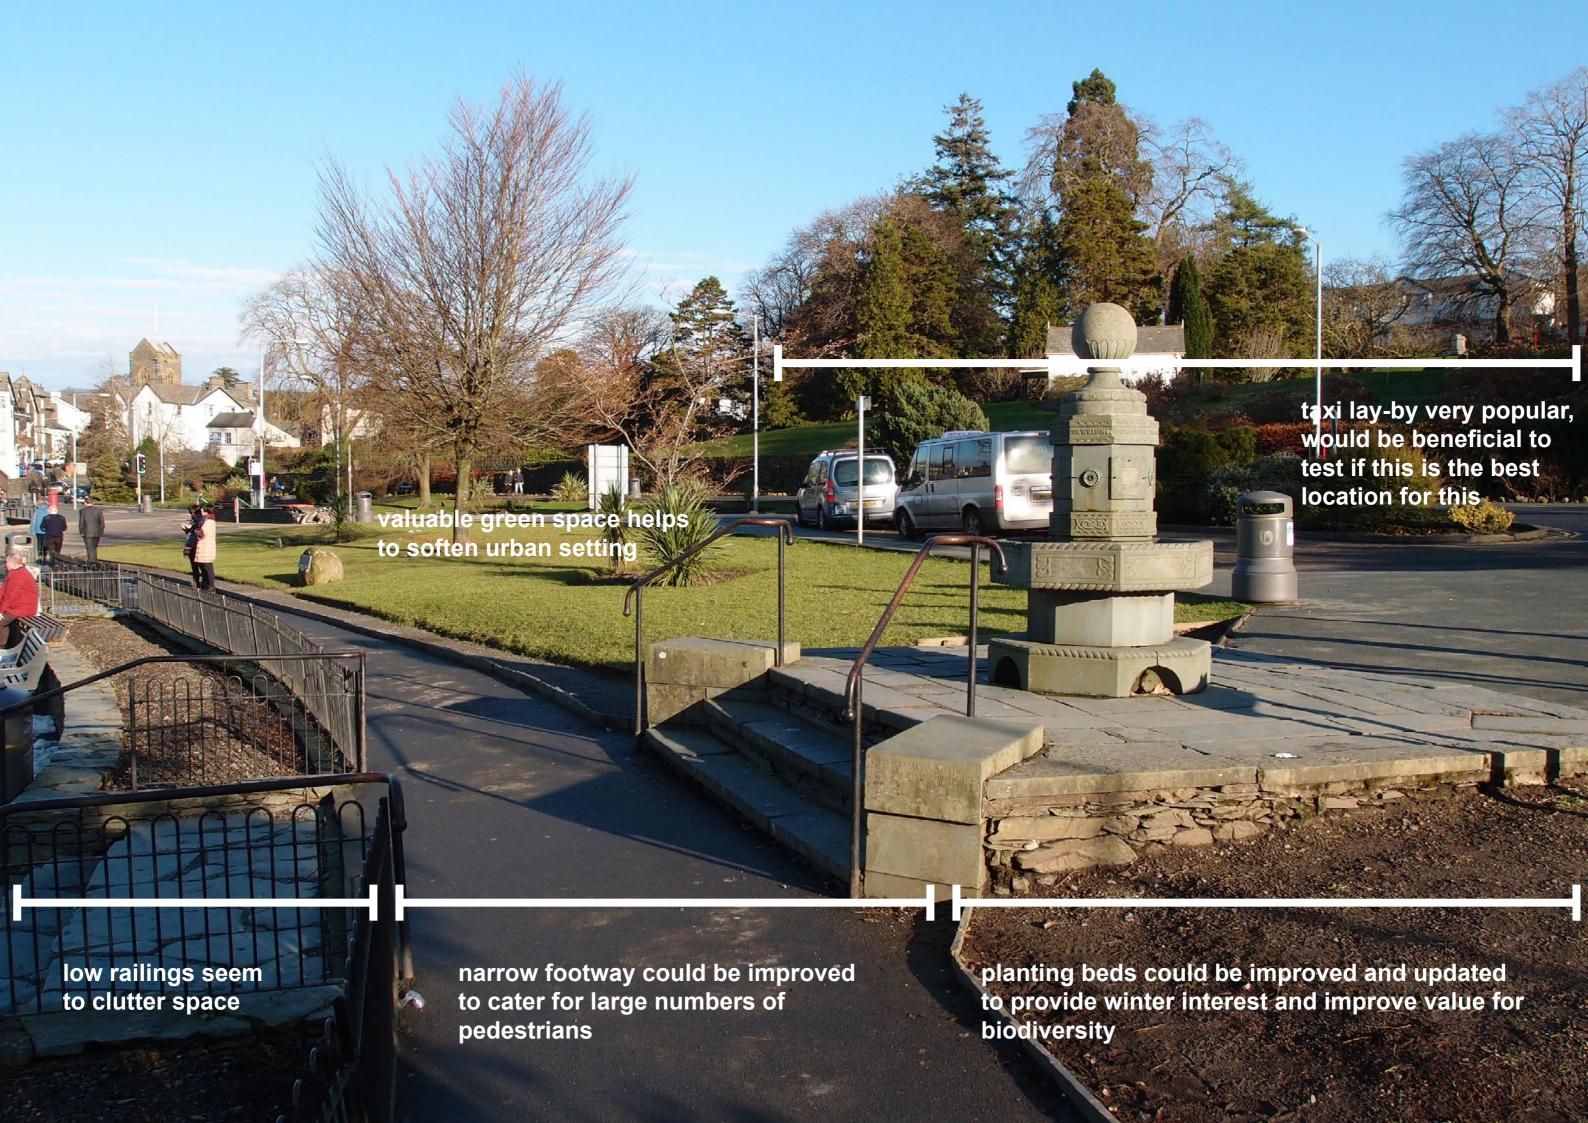

### **SITE ANALYSIS**

### **EXISTING VEGETATION**

Existing green space

Existing mature trees (approx only)

#### **TOPOGRAPHY AND LEVEL CHANGE**

### **TAXI MOVEMENT**