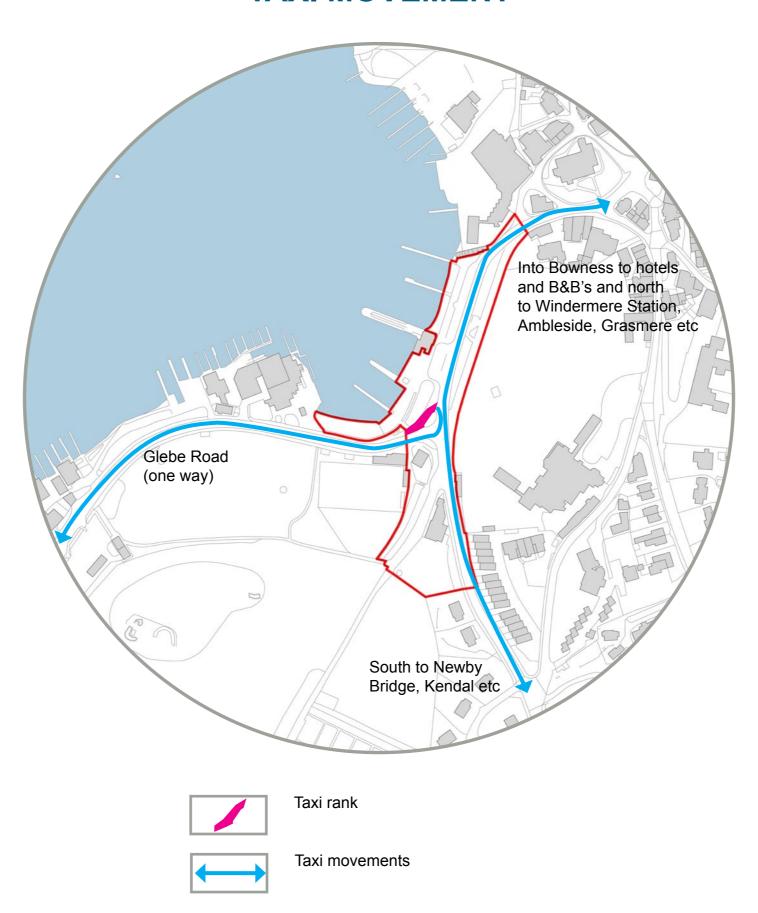

### **SITE ANALYSIS**







### **ENVIRONMENTAL DESIGNATIONS**







### **KEY VIEWS**





Key views



Obstructions to views



### **MICROCLIMATE**





Direction of sun



Prevailing wind



### **EXISTING VEGETATION**





Existing green space



Existing mature trees (approx only)



#### **TOPOGRAPHY AND LEVEL CHANGE**





### **TOURIST HOT SPOTS**





Popular tourist destinations and services



#### **PEDESTRIAN MOVEMENT**





Key Pedestrian Routes



Existing controlled traffic crossings



Desire lines to be addressed



#### **PUBLIC BUS MOVEMENT**





### **COACH MOVEMENT**





Leisure coach movements



Leisure coach park



Leisure coach drop off point



### **TAXI MOVEMENT**





### **CYCLE MOVEMENT**





National Cycle Network Route 6 (London to Threlkeld)



Informal Cycle Routes: with road markings



Informal Cycle Routes

### **SERVICE VEHICLE MOVEMENT**





Service vehicle movements



























## PROPOSED MATERIALS PALETTE





### PROPOSED MATERIALS PALETTE



















### PROPOSED MATERIALS PALETTE













### YOUR THOUGHTS?



- AESTHETICS
- FORM
- FUNCTION
- MICROCLIMATES
- PROBLEM AREAS
- ACCESS FOR ALL
- SAFETY
- VIEWS
- MAINTENANCE
- OTHER?