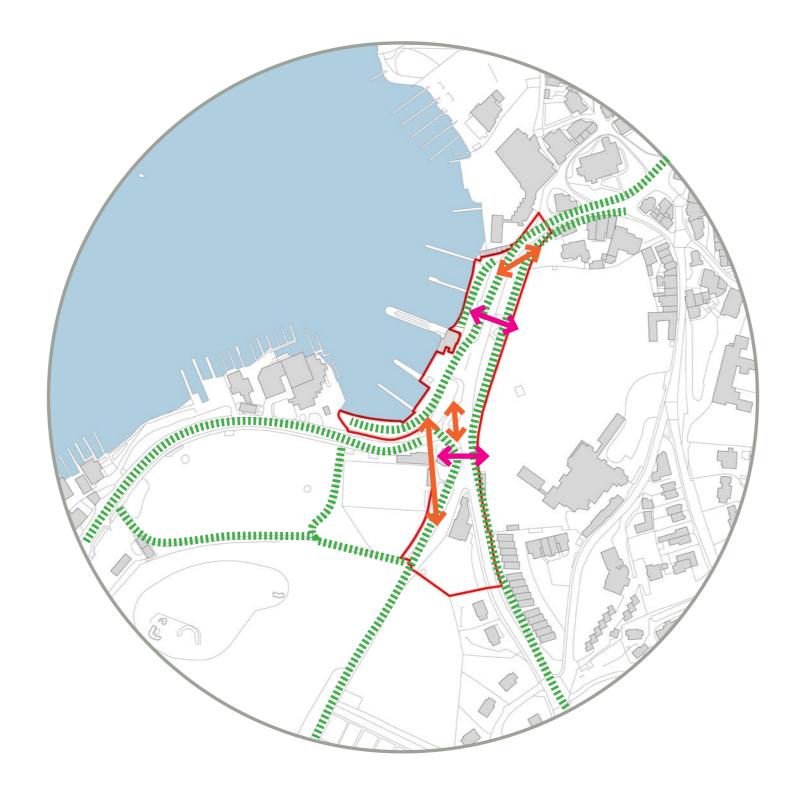

### **SITE ANALYSIS**







### **ENVIRONMENTAL DESIGNATIONS**







### **KEY VIEWS**





Key views



Obstructions to views



### **MICROCLIMATE**





Direction of sun



Prevailing wind



### **EXISTING VEGETATION**





Existing green space



Existing mature trees (approx only)



#### **TOPOGRAPHY AND LEVEL CHANGE**





### **TOURIST HOT SPOTS**





Popular tourist destinations and services



#### **PEDESTRIAN MOVEMENT**





Key Pedestrian Routes



Existing controlled traffic crossings



Desire lines to be addressed



#### **PUBLIC BUS MOVEMENT**





### **COACH MOVEMENT**





Leisure coach movements



Leisure coach park



Leisure coach drop off point



### **TAXI MOVEMENT**





### **CYCLE MOVEMENT**





National Cycle Network Route 6 (London to Threlkeld)



Informal Cycle Routes: with road markings



Informal Cycle Routes

### **SERVICE VEHICLE MOVEMENT**





Service vehicle movements



























## PROPOSED MATERIALS PALETTE





### PROPOSED MATERIALS PALETTE



















### PROPOSED MATERIALS PALETTE













### YOUR THOUGHTS?



- AESTHETICS
- FORM
- FUNCTION
- MICROCLIMATES
- PROBLEM AREAS
- ACCESS FOR ALL
- SAFETY
- VIEWS
- MAINTENANCE
- OTHER?