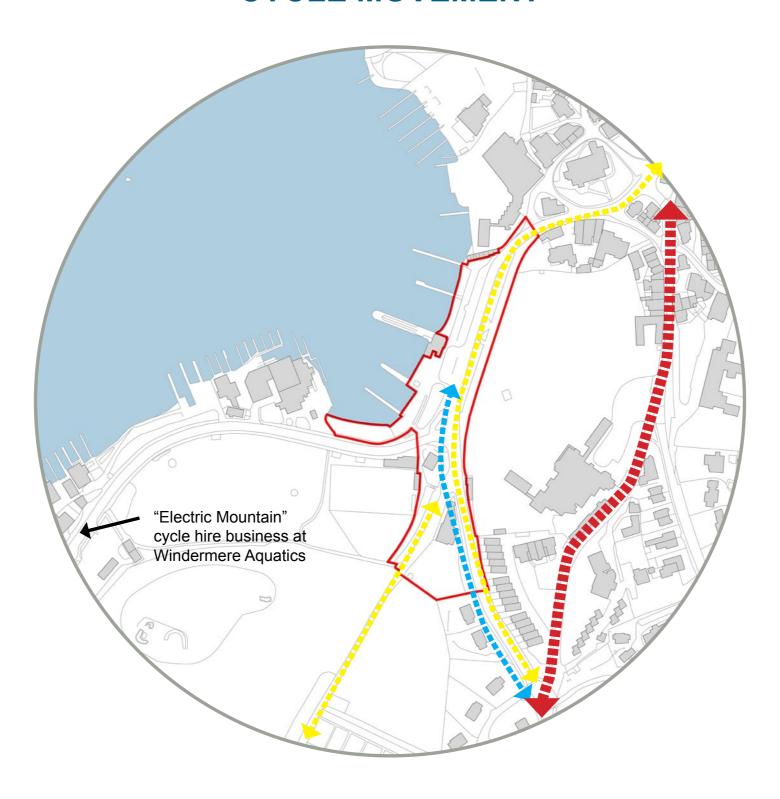

### **CYCLE MOVEMENT**

National Cycle Network Route 6 (London to Threlkeld)

Informal Cycle Routes: with road markings

Informal Cycle Routes