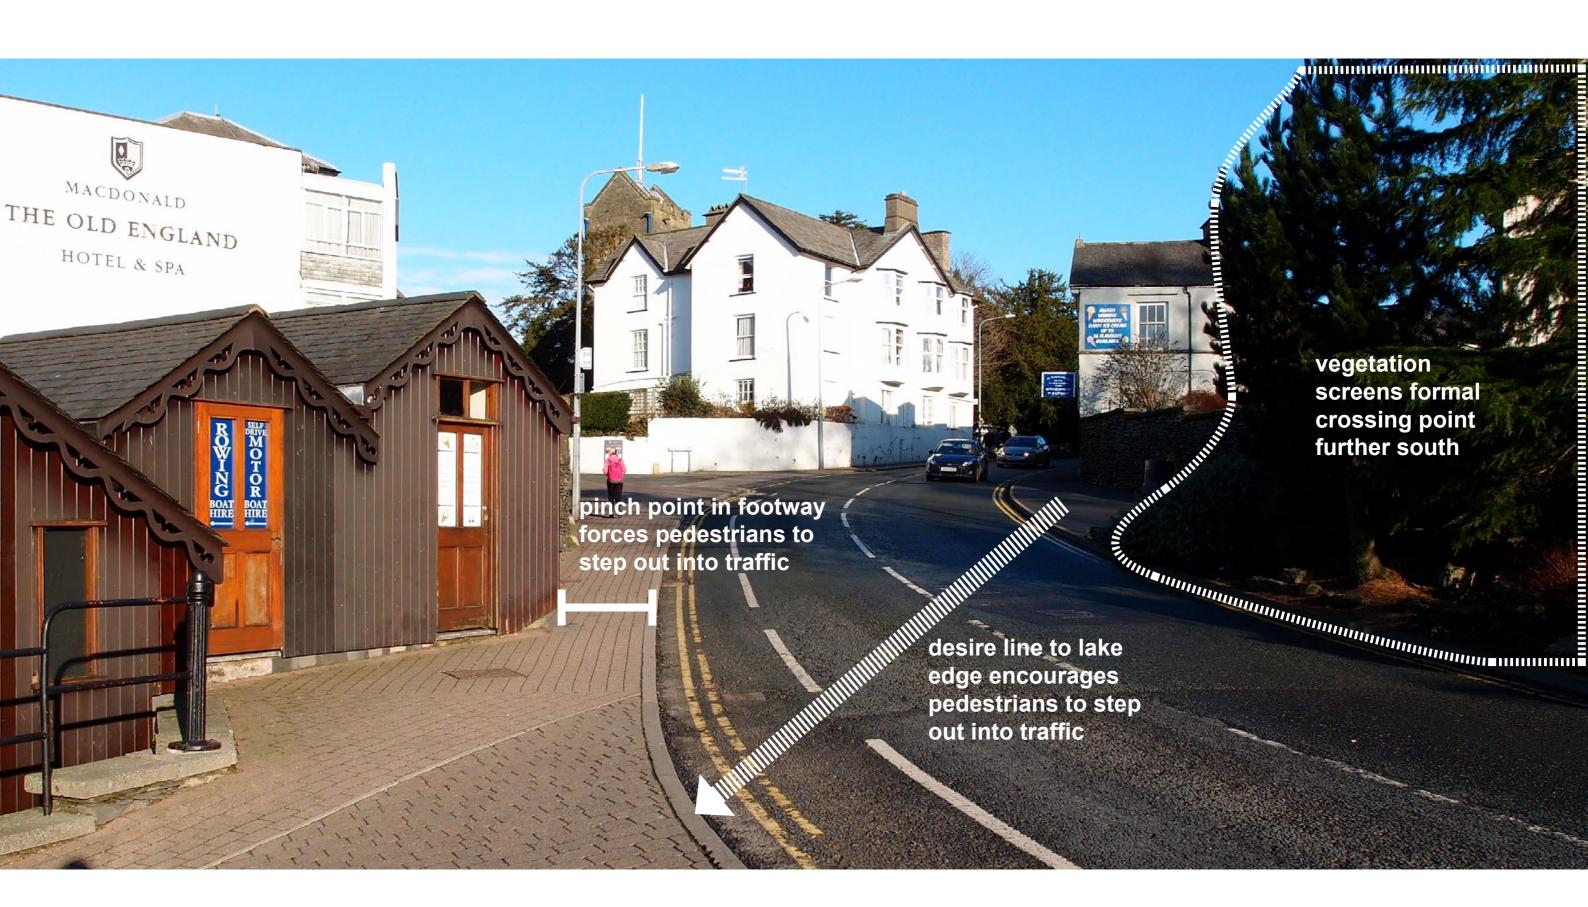

### **SITE ANALYSIS**

#### **PEDESTRIAN MOVEMENT**

Key Pedestrian Routes

Existing controlled traffic crossings

Desire lines to be addressed