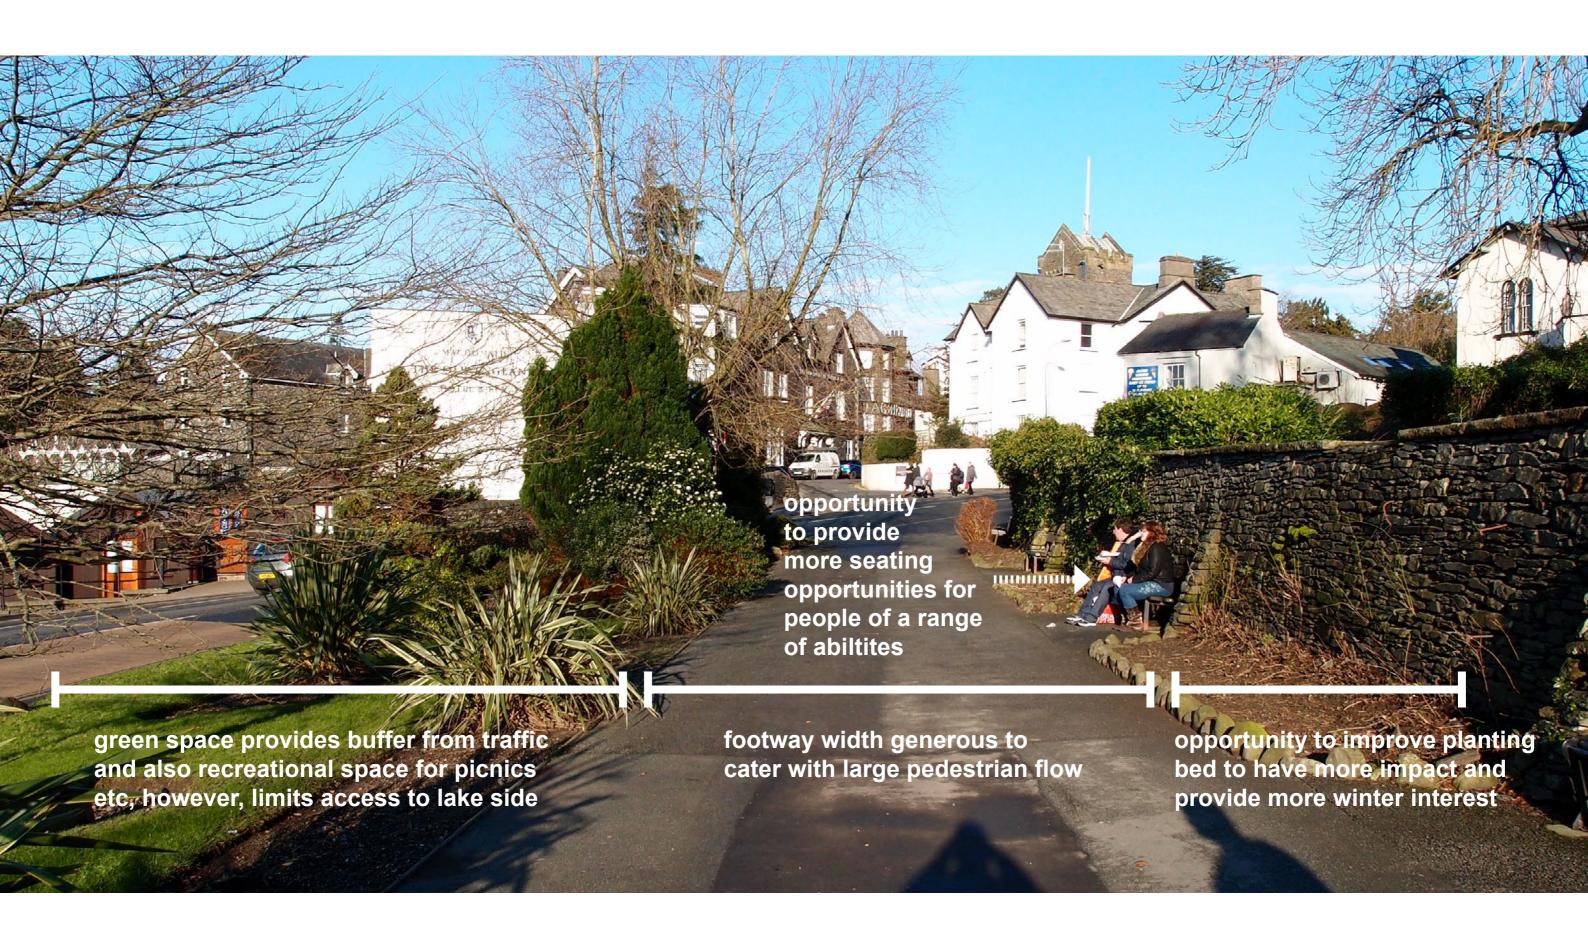

### **EXISTING VEGETATION**

Existing green space

Existing mature trees (approx only)

#### **TOPOGRAPHY AND LEVEL CHANGE**