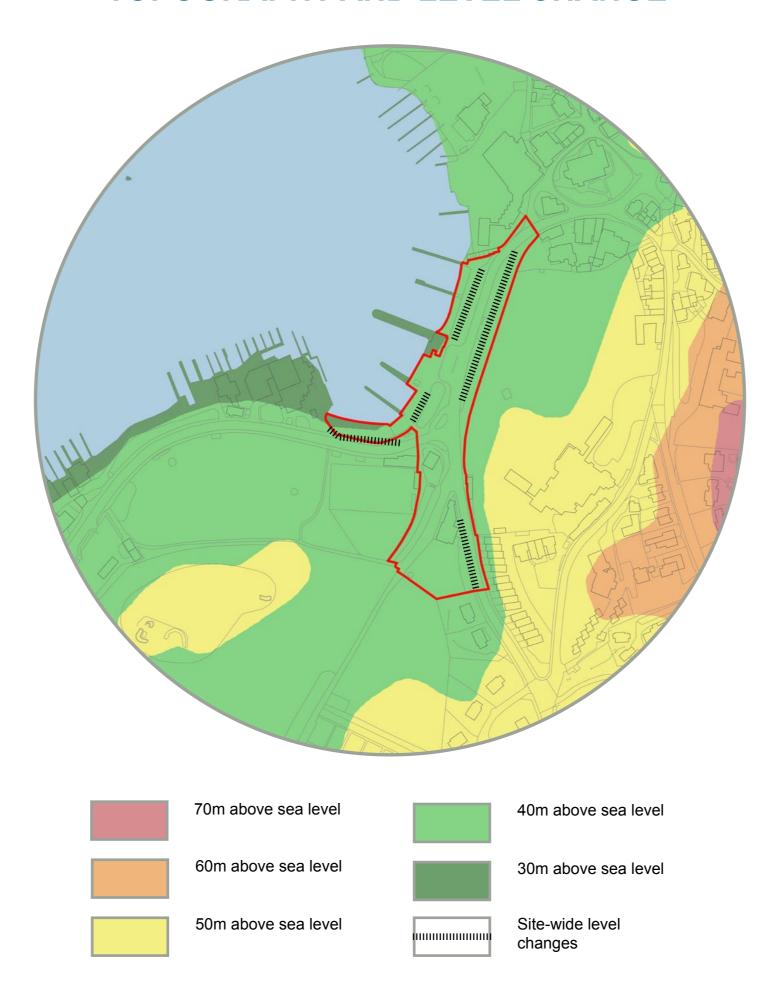

### **SITE ANALYSIS**







### **ENVIRONMENTAL DESIGNATIONS**







### **KEY VIEWS**





Key views



Obstructions to views



### **MICROCLIMATE**





Direction of sun



Prevailing wind



### **EXISTING VEGETATION**





Existing green space



Existing mature trees (approx only)



#### **TOPOGRAPHY AND LEVEL CHANGE**





### **TOURIST HOT SPOTS**





Popular tourist destinations and services



#### **PEDESTRIAN MOVEMENT**





Key Pedestrian Routes



Existing controlled traffic crossings



Desire lines to be addressed



#### **PUBLIC BUS MOVEMENT**





### **COACH MOVEMENT**





Leisure coach movements



Leisure coach park



Leisure coach drop off point



### **TAXI MOVEMENT**





### **CYCLE MOVEMENT**





National Cycle Network Route 6 (London to Threlkeld)



Informal Cycle Routes: with road markings



Informal Cycle Routes

### **SERVICE VEHICLE MOVEMENT**





Service vehicle movements



























## PROPOSED MATERIALS PALETTE





### PROPOSED MATERIALS PALETTE



















### PROPOSED MATERIALS PALETTE













### YOUR THOUGHTS?



- AESTHETICS
- FORM
- FU