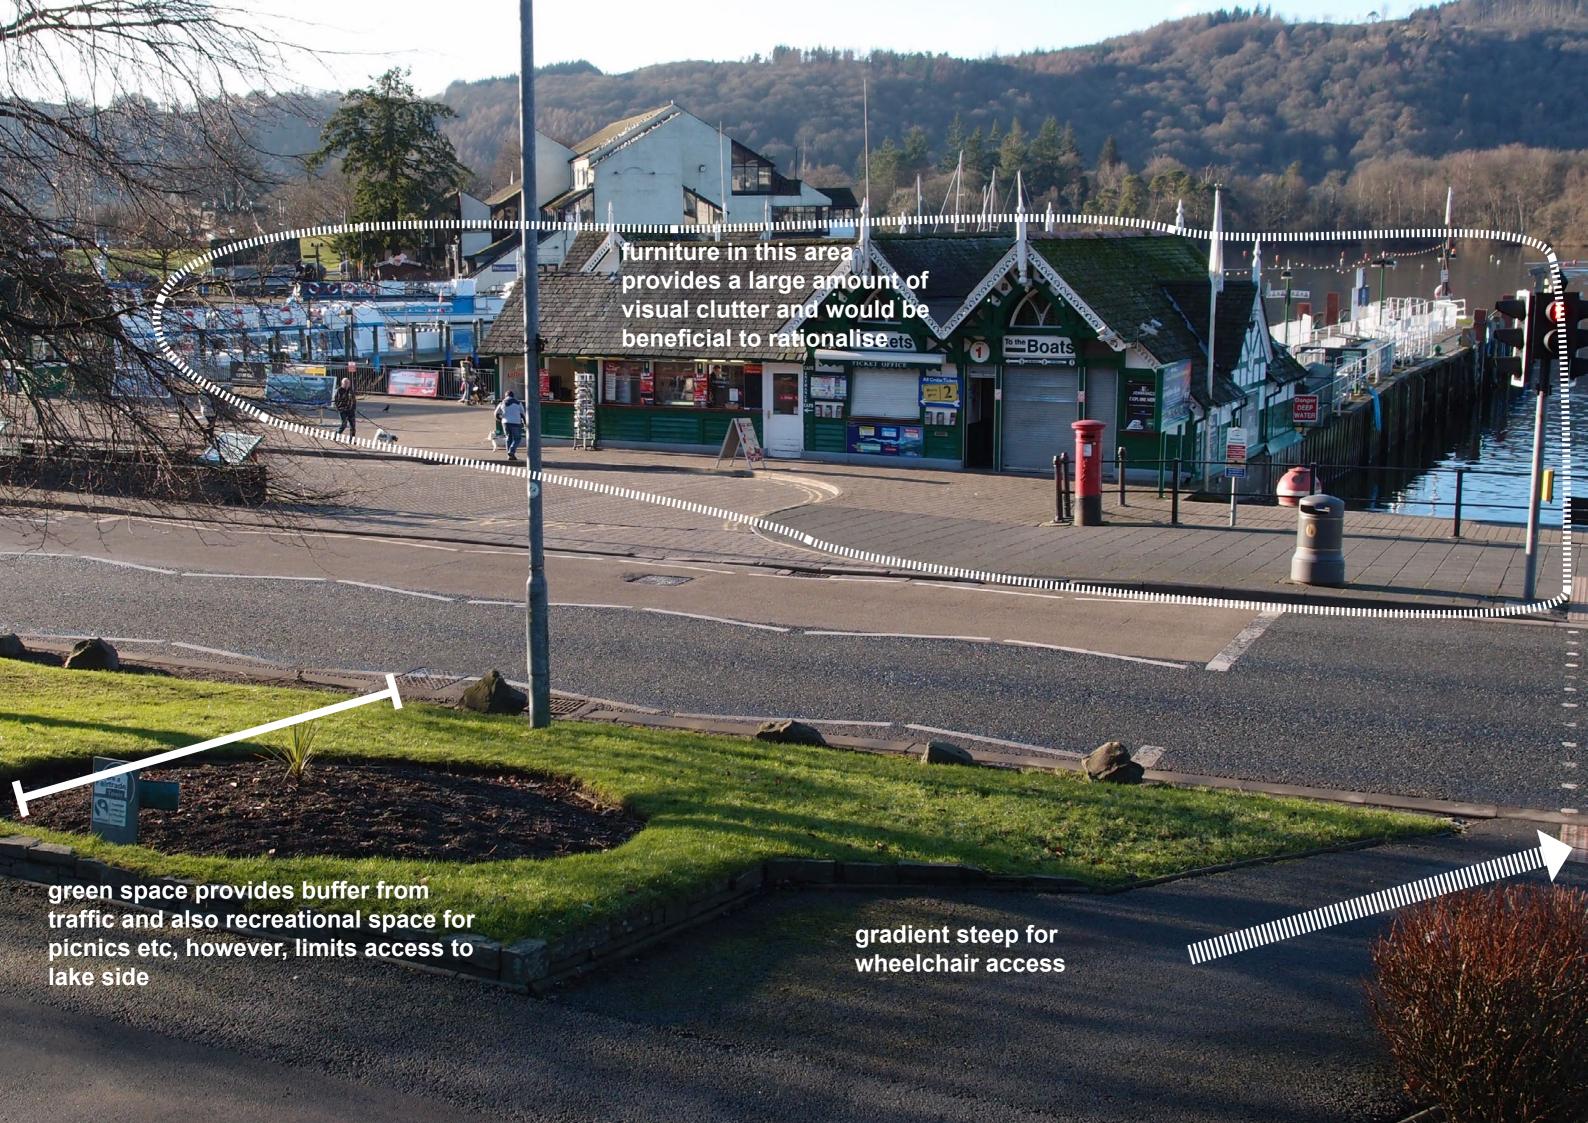

### **SITE ANALYSIS**

### **KEY VIEWS**

Key views

Obstructions to views

#### **TOPOGRAPHY AND LEVEL CHANGE**

#### **PEDESTRIAN MOVEMENT**

Key Pedestrian Routes

Existing controlled traffic crossings

Desire lines to be addressed