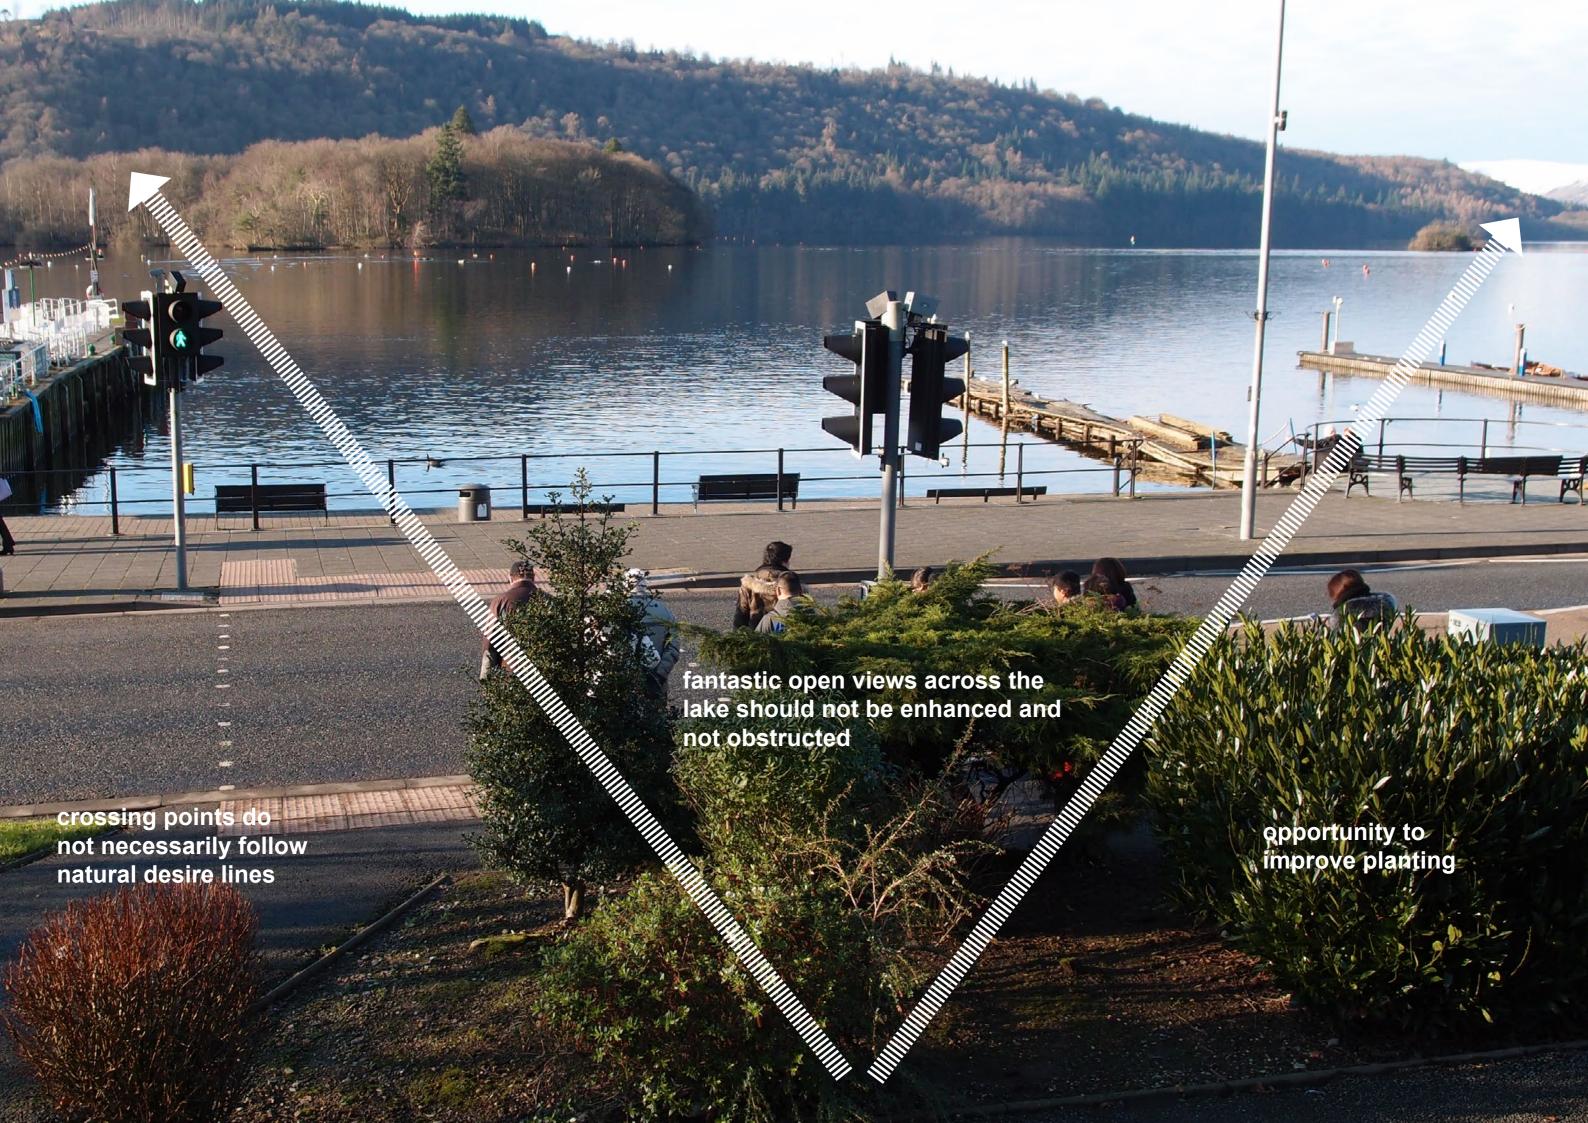

### **KEY VIEWS**

Key views

Obstructions to views

#### **PEDESTRIAN MOVEMENT**

Key Pedestrian Routes

Existing controlled traffic crossings

Desire lines to be addressed