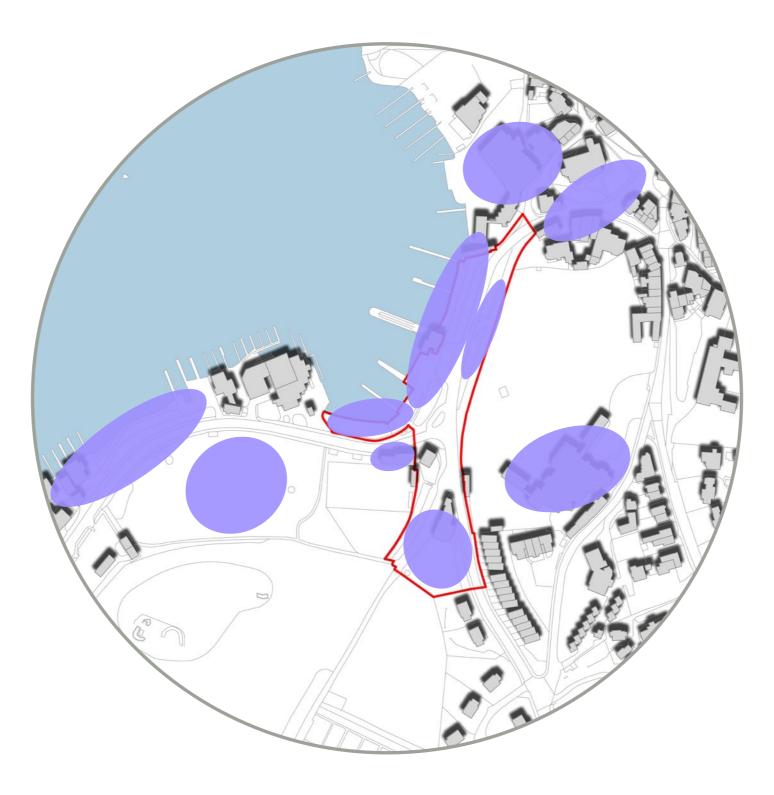

### **SITE ANALYSIS**







### **ENVIRONMENTAL DESIGNATIONS**







### **KEY VIEWS**





Key views



Obstructions to views



### **MICROCLIMATE**





Direction of sun



Prevailing wind



### **EXISTING VEGETATION**





Existing green space



Existing mature trees (approx only)



#### **TOPOGRAPHY AND LEVEL CHANGE**





### **TOURIST HOT SPOTS**





Popular tourist destinations and services



#### **PEDESTRIAN MOVEMENT**





Key Pedestrian Routes



Existing controlled traffic crossings



Desire lines to be addressed



#### **PUBLIC BUS MOVEMENT**





### **COACH MOVEMENT**





Leisure coach movements



Leisure coach park



Leisure coach drop off point



### **TAXI MOVEMENT**





### **CYCLE MOVEMENT**





National Cycle Network Route 6 (London to Threlkeld)



Informal Cycle Routes: with road markings



Informal Cycle Routes

### **SERVICE VEHICLE MOVEMENT**





Service vehicle movements



























## PROPOSED MATERIALS PALETTE





### PROPOSED MATERIALS PALETTE



















### PROPOSED MATERIALS PALETTE













### YOUR THOUGHTS?



- AESTHETICS
- FORM
- FUNCTION
- MICROCLIMATES
- PROBLE