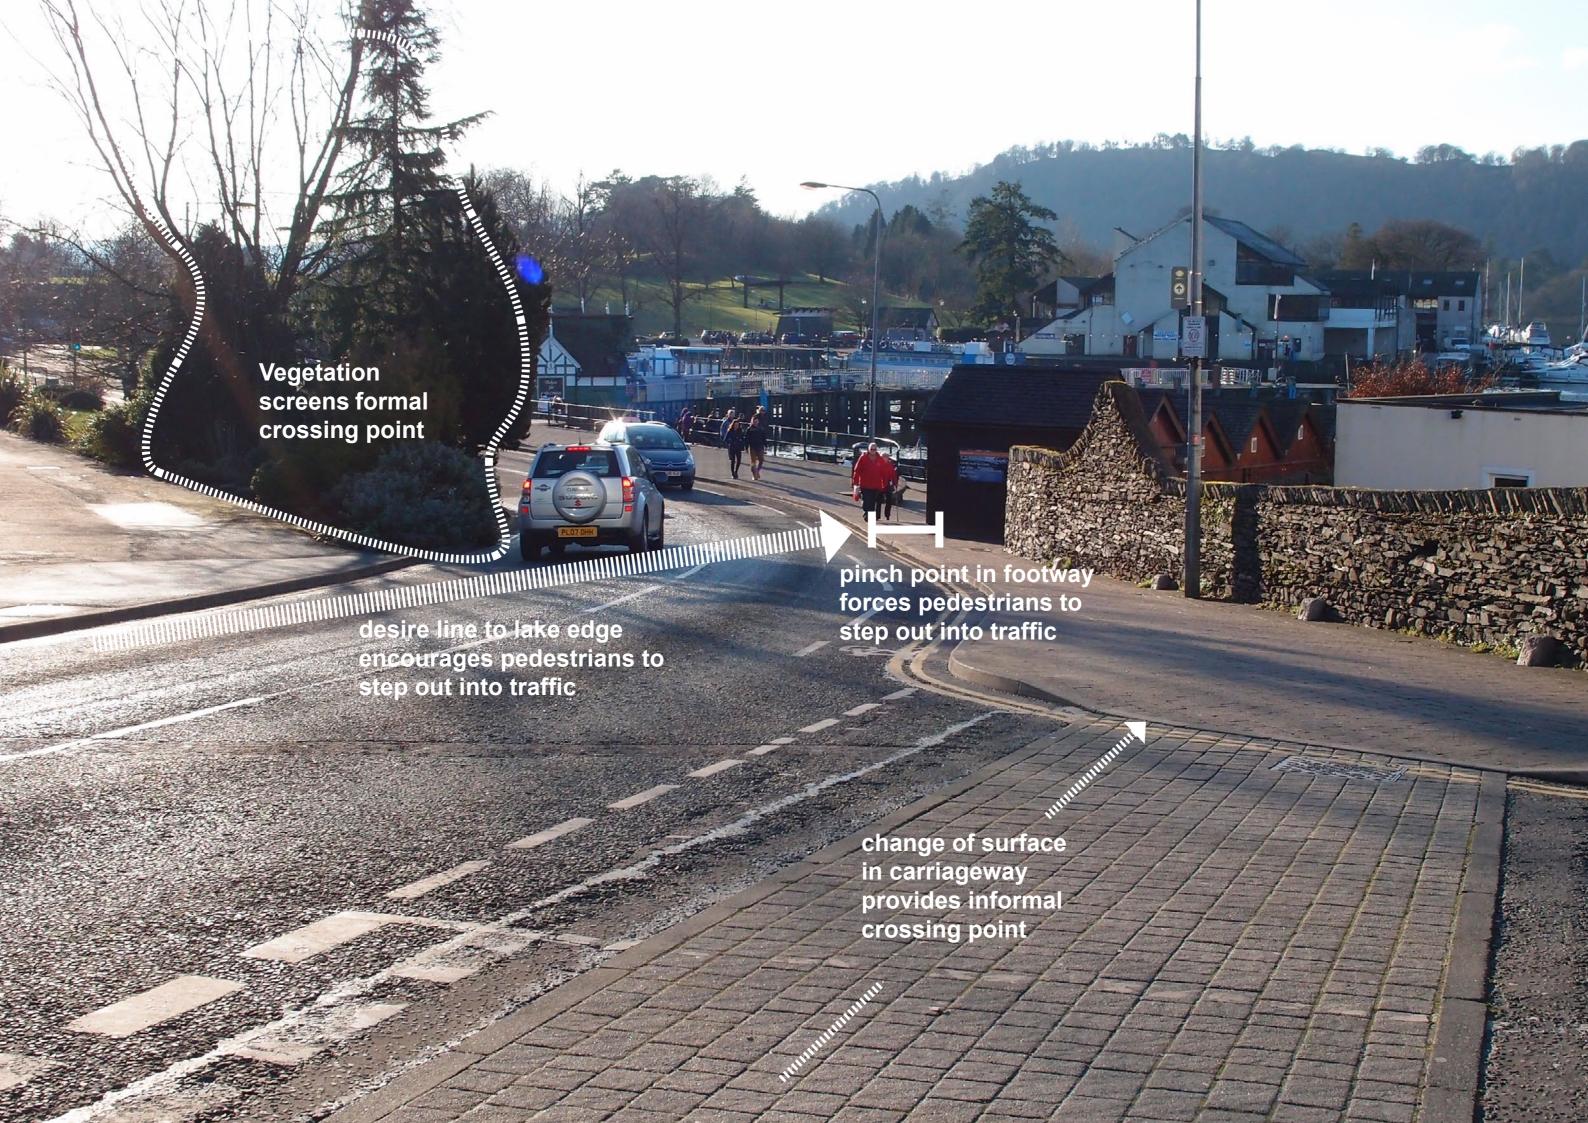

#### **PEDESTRIAN MOVEMENT**

Key Pedestrian Routes

Existing controlled traffic crossings

Desire lines to be addressed